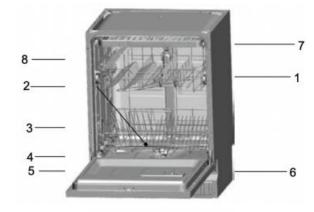

## Dimensions

HEIGHT: 820 mm WIDTH: 600 mm DEPTH: 560 mm

- 1 Upper Basket
- 2 Spray Arms
- 3 Lower Basket
- 4 Filters
- 5 Detergent Dispenser
- 6 Rinse Aid Dispenser
- 7 Cutlery tray
- 8 Cup holder