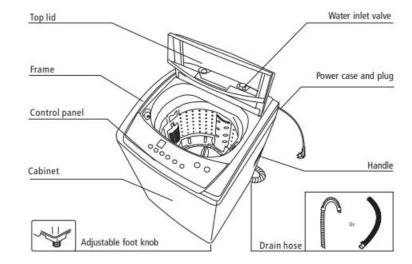

#### Features

- 7kg capacity
- LED digital display
- Stainless steel drum
- 8 Programmes
- 15 minute quick wash
- Pulsating wash action
- Dimensions

HEIGHT: 920 mm WIDTH: 550 mm DEPTH: 565 mm

Manufacturer Warranty: 5 Year