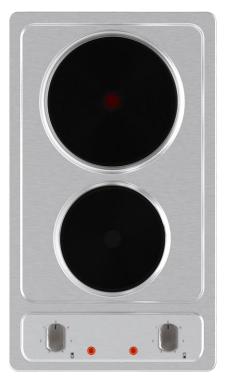

## Description

Looking for a versatile and stylish cooktop? Check out this sleek Stainless Steel 2-hotplate cooktop, which is perfect for general cooking needs. With its flat hotplates and stainless steel frame, it's easy to wipe down and maintain after each use. Plus, the hotplates provide even heating for delicious meals every time. For added convenience and safety, this cooktop features electric automatic ignition and stainless steel knobs. To prevent accidental burns, it includes a hot surface light indicator. Enjoy hassle-free cooking with this practical yet attractive appliance.

## Features

- 2 hotplates
- Stainless steel cooktop
- Light indicator (hot surface/on indicator)
- 2 burners:
  - 1x 1000 w
  - 1x 2000 w

Dimensions HEIGHT: 53 mm WIDTH: 297 mm DEPTH: 515 mm

Eurotech 30cm Hotplate Cooktop ED-HP30SS