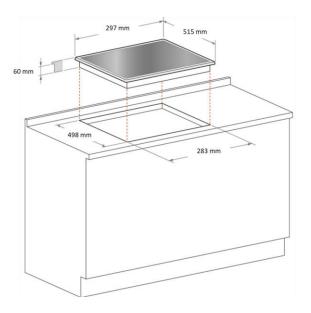

## Features

- 2 hotplates
- Stainless steel cooktop
- Light indicator (hot surface/on indicator)
- 2 burners:
  - 1x 1000 w
  - 1x 2000 w

Dimensions HEIGHT: 53 mm WIDTH: 297 mm DEPTH: 515 mm

Eurotech 30cm Hotplate Cooktop ED-HP30SS