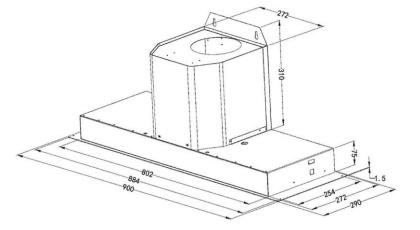

# Eurotech 90cm Powerpack Rangehood

### Description

The powerpack rangehood is great for those wanting to bring functionality to their kitchen in a minimal way, it can be tucked away into your cabinetry ready for when you need it.

You can add more functionality and style by using our Eurotech Baffle Filters, these will allow better suction and never to be replaced plus they'll add a premium look to your kitchen.

#### Features

- 3 Speed motor
- Push button
- 1200m3/hr Extraction rate
- LED lights
- 150mm Top ducting
- Washable aluminium filter
- Optional baffle filters available for purchase
  - Model: EDPP90BAFFLEFILTER

### Dimensions

HEIGHT: 420 mm WIDTH: 900 mm DEPTH: 290 mm





## Eurotech 90cm Powerpack Rangehood ED-POWERPACK90.1

Manufacturer Warranty: 5 Year

Eurotech Design Ltd excludes all liability for errors or omissions, including negligence for any loss incurred in reliance on the contents of this publication.

### EUROTECH DESIGN