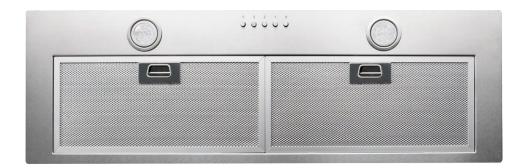

### Description

The powerpack rangehood is great for those wanting to bring functionality to their kitchen in a minimal way, it can be tucked away into your cabinetry ready for when you need it.

You can add more functionality and style by using our Eurotech Baffle Filters, these will allow better suction and never to be replaced plus they'll add a premium look to your kitchen.

#### Features

- 3 Speed motor
- Push button
- 1200m3/hr Extraction rate
- LED lights
- 150mm Top ducting
- Washable aluminium filter
- Optional baffle filters available for purchase
  - Model: EDPP90BAFFLEFILTER