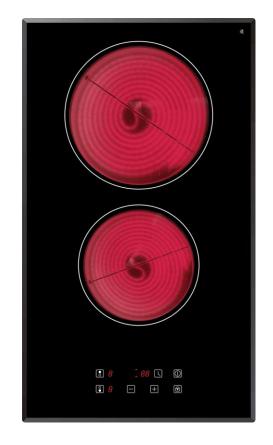

### Description

The Eurotech 30cm Domino Ceramic Cooktop is perfect for small apartments and studios. Its intuitive touch controls and two heat zones with nine heat levels make cooking a breeze. The black ceramic glass design adds a stylish touch to any kitchen and requires minimal cleaning effort. Eurotech designed this cooktop with modern households in mind, making it simple and convenient for everyday cooking.

#### Features

- With 9 heat settings, you'll have the control you need from simmering to boiling
- Bevelled edge
- Front control panel
- Residual heat indicator
- Automatic shut off mechanism
- 2 burners:
  - 1x 1200 w
    - 1x 1800 w