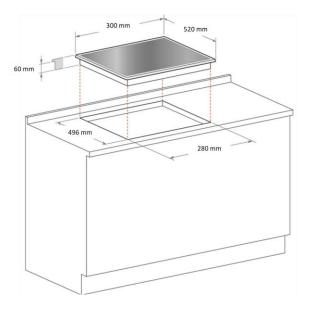

Dimensions HEIGHT: 60 mm WIDTH: 300 mm DEPTH: 520 mm

Manufacturer Warranty: 5 Year