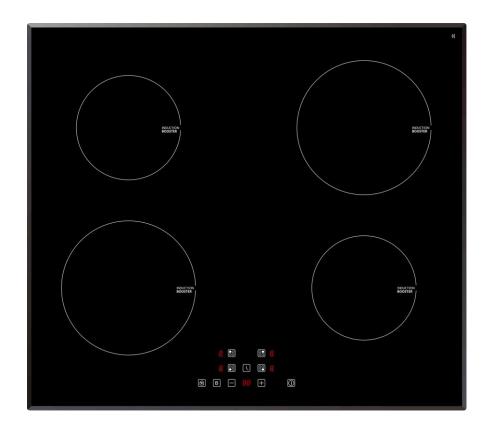

## Description

Introducing the Eurotech 60cm 4 Zone Induction Cooktop - a stylish addition to your kitchen with its sleek black Schott Ceramic Glass finish. The touch control panel makes it easy to operate and gives you complete control over your cooking experience. With 9 adjustable heat levels, you can set the temperature to suit your culinary needs. Each zone has an individual timer with a maximum setting of 99 minutes for precise cooking times. The pan sensor automatically adjusts the heat according to the presence of cookware. Safety features include an automatic safety cut-off, residual heat indicators, and a child lock function.

## **Features**

- With 9 heat settings, you'll have the control you need from simmering to boiling
- Touch control
- Bevelled edge
- Front control panel
- Digital timer setting 0-99mins
- Child lock function
- · Residual heat indicator
- Automatic shut-off mechanism
- 4 burners:
  - 2x 1500/2000 w (Boost)
  - 2x 1200/1500 w (Boost)