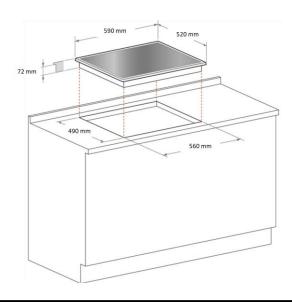

our cooking experience. With 9 adjustable heat levels, you can set the temperature to suit your culinary needs. Each zone has an individual timer with a maximum setting of 99 minutes for precise cooking times. The pan sensor automatically adjusts the heat according to the presence of cookware. Safety features include an automatic safety cut-off, residual heat indicators, and a child lock function.

## **Features**

- With 9 heat settings, you'll have the control you need from simmering to boiling
- Touch control
- Bevelled edge
- Front control panel
- Digital timer setting 0-99mins
- Child lock function
- · Residual heat indicator
- Automatic shut-off mechanism
- 4 burners:
  - 2x 1500/2000 w (Boost)
  - 2x 1200/1500 w (Boost)

## **Dimensions**

HEIGHT: 60 mm WIDTH: 590 mm DEPTH: 520 mm