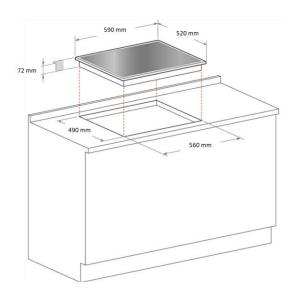

our cooking experience. With 9 adjustable heat levels, you can set the temperature to suit your culinary needs. Each zone has an individual timer with a maximum setting of 99 minutes for precise cooking times. The pan sensor automatically adjusts the heat according to the presence of cookware. Safety features include an automatic safety cut-off, residual heat indicators, and a child lock function.

## **Features**

- With 9 heat settings, you'll have the control you need from simmering to boiling
- Touch control
- Bevelled edge
- Front control panel
- Digital timer setting 0-99mins
- Child lock function
- · Residual heat indicator
- Automatic shut-off mechanism
- 4 burners:
  - 2x 1500/2000 w (Boost)
  - 2x 1200/1500 w (Boost)

## **Dimensions**

HEIGHT: 60 mm WIDTH: 590 mm DEPTH: 520 mm