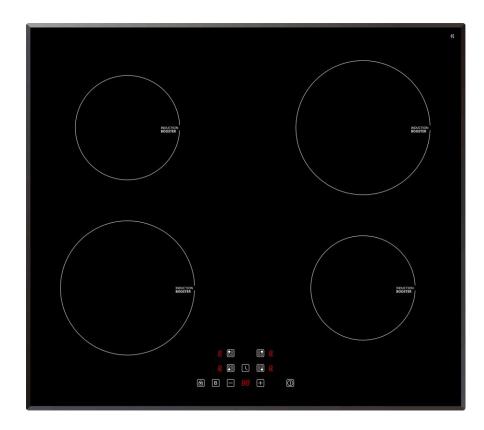

## **Eurotech 60cm Induction Cooktop**

## Description

Introducing the Eurotech 60cm 4 Zone Induction Cooktop - a stylish addition to your kitchen with its sleek black Schott Ceramic Glass finish. The touch control panel makes it easy to operate and gives you complete control over your cooking experience. With 9 adjustable heat levels, you can set the temperature to suit your culinary needs. Each zone has an individual timer with a maximum setting of 99 minutes for precise cooking times. The pan sensor automatically adjusts the heat according to the presence of cookware. Safety features include an automatic safety cut-off, residual heat indicators, and a child lock function.

## **Features**

- With 9 heat settings, you'll have the control you need from simmering to boiling
- Touch control
- Bevelled edge
- Front control panel
- Digital timer setting 0-99mins
- Child lock function
- · Residual heat indicator
- Automatic shut-off mechanism
- 4 burners:
  - 2x 1500/2000 w (Boost)
  - 2x 1200/1500 w (Boost)