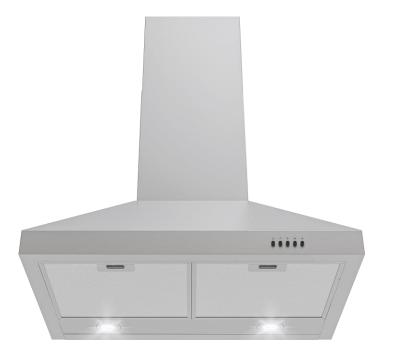

# Eurotech 60cm Wall Canopy

Eurotech 60cm Wall Canopy ED-CAMINO60

### Description

This Rangehood from Eurotech ensures you enjoy a clean kitchen air environment, effectively removing smoke, fumes and odours from your cooking.

#### Features

3 speed push buttons 760m3/hr extraction rate Led lamps (2 x 20W) 5 Ply aluminum filter (Dishwasher safe) Ducting outlet: 150mm Funnel size: 480-960(H) x 245(W) x 220.5(D)mm Noise rating: 64dB Carbon Filters Available for Recirculation

#### • Dimensions

HEIGHT: 780 - 1240 mm WIDTH: 600 mm DEPTH: 500 mm

Manufacturer Warranty: 5 Year