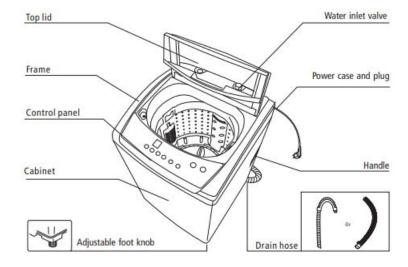

## Description

With a generous 7kg capacity and a large top door opening, this washing machine allows you to complete all your laundry in a single load. Even bulky items such as doonas and blankets can be easily loaded. Featuring the QuietDrive inverter motor, there are 7 wash cycles to choose from, covering all your essential needs. The rapid cycle is perfect for quick cleaning, while the delicate program ensures that your fragile pieces are treated with care.

#### **Features**

- 7kg capacity
- LED digital display
- · Stainless steel drum
- 8 Programmes
- 15 minute quick wash
- Pulsating wash action