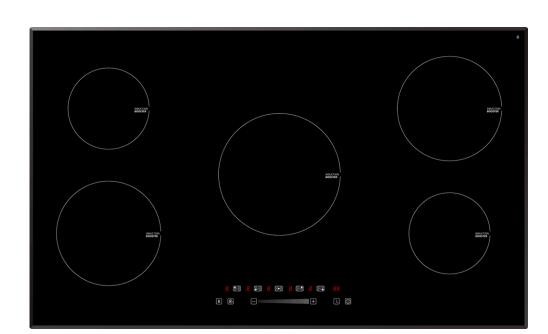

### Description

Introducing the Eurotech 90cm 5 Zone Induction Cooktop - a stylish addition to your kitchen with its sleek black Schott Ceramic Glass finish. The touch control panel makes it easy to operate and gives you complete control over your cooking experience. With 9 adjustable heat levels, you can set the temperature to suit your culinary needs. Each zone has an individual timer with a maximum setting of 99 minutes for precise cooking times. The pan sensor automatically adjusts the heat according to the presence of cookware. Safety features include an automatic safety cut-off, residual heat indicators, and a child lock function.

#### **Features**

- With 9 heat settings, you'll have the control you need from simmering to boiling
- Touch control
- Bevelled edge
- Front control panel
- Digital timer setting 0-99mins
- · Child lock function
- · Residual heat indicator
- Automatic shut-off mechanism
- 5 burners:
  - 2x 1200/1500w (Boost)
  - 2x 1500/1800w (Boost)
  - 1x 1800/2000w (Boost)