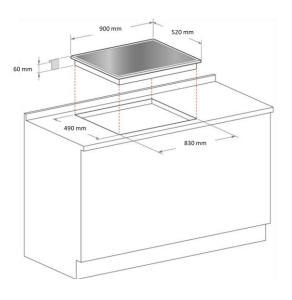

adjustable heat levels, you can set the temperature to suit your culinary needs. Each zone has an individual timer with a maximum setting of 99 minutes for precise cooking times. The pan sensor automatically adjusts the heat according to the presence of cookware. Safety features include an automatic safety cut-off, residual heat indicators, and a child lock function.

#### **Features**

- With 9 heat settings, you'll have the control you need from simmering to boiling
- Touch control
- Bevelled edge
- Front control panel
- Digital timer setting 0-99mins
- · Child lock function
- · Residual heat indicator
- Automatic shut-off mechanism
- 5 burners:
  - 2x 1200/1500w (Boost)
  - 2x 1500/1800w (Boost)
  - 1x 1800/2000w (Boost)

#### **Dimensions**

HEIGHT: 60 mm WIDTH: 900 mm DEPTH: 520 mm