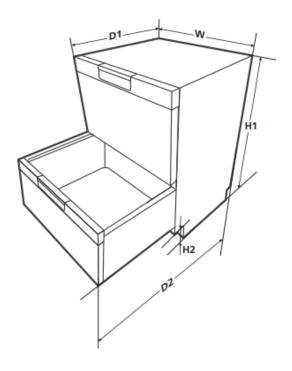

uble Dishwasher Cabinet EDP-DDCBK ED-DDCSS

Manufacturer Warranty: 5 Year

## Description

Bring your kitchen to life with the sleek stainless steel Eurotech Dishwasher Cabinet. Make your life easier with the ergonomics and convenience of the drawers that make loading the dishwasher quicker and easier, leaving you more time for the things that matter.

Plus with the dual drawers, you can split the wash loads for what works for you whether you need a couple of plates washed or have the kitchen cupboard of utensils that need washing.

## **Features**

- 14 place setting
- Magic cutlery basket
- 1-24 hour delay start
- Stainless steel cavity
- 2 Independent cycles
- Noise rating: 47dB
- 3.5 star energy rating
- 4.5 star water rating

## Dimensions

HEIGHT: 820 mm WIDTH: 595 mm DEPTH: 570 mm