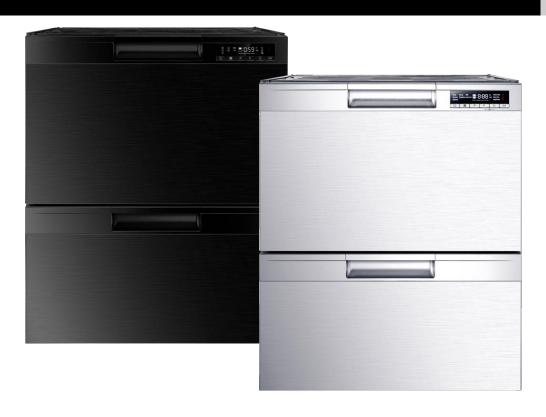

## Eurotech 60cm Double Dishwasher Cabinet

Eurotech Pro 60cm Double Dishwasher Cabinet EDP-DDCBK ED-DDCSS

Manufacturer Warranty: 5 Year

## Description

Bring your kitchen to life with the sleek stainless steel Eurotech Dishwasher Cabinet. Make your life easier with the ergonomics and convenience of the drawers that make loading the dishwasher quicker and easier, leaving you more time for the things that matter.

Plus with the dual drawers, you can split the wash loads for what works for you whether you need a couple of plates washed or have the kitchen cupboard of utensils that need washing.