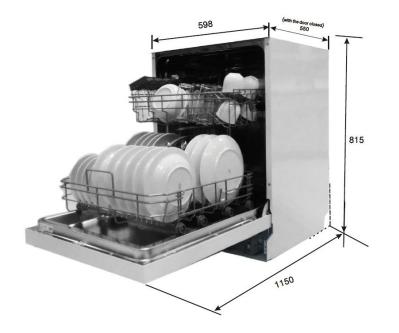

#### Features

- Number of Place Settings: 12
- Number of Programmes: 6
- Upper & Lower Spray Arms
- Energy Rating: 3.5 Star
- Water Rating: 4.5 Star
- Dimensions

| HEIGHT: | 815 mm |
|---------|--------|
| WIDTH:  | 598 mm |
| DEPTH:  | 550 mm |