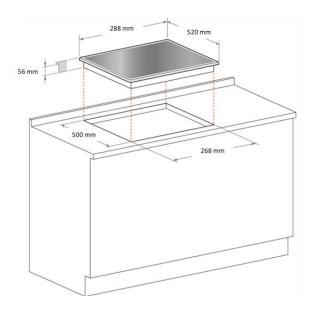

o induction cooking zones in different sizes. With induction technology, heat is generated directly into your cookware, allowing for rapid, efficient, and safe heating. Plus, the elegant touch control gives you access to nine heating levels. You can also rely on the residual heat indicators to know if the cooktop is still hot. The black glass construction looks ultra-stylish and is easy to clean with just a quick wipe.

## **Features**

- With 9 heat settings, you'll have the control you need from simmering to boiling
- Touch control
- Bevelled edge
- · Front control panel
- Digital timer setting 0-99mins
- Child lock function
- · Residual heat indicator
- · Automatic shut-off mechanism
- 2 burners:
  - 1x 2000 W
  - 1x 1500 W

## **Dimensions**

HEIGHT: 60 mm WIDTH: 280 mm DEPTH: 520 mm