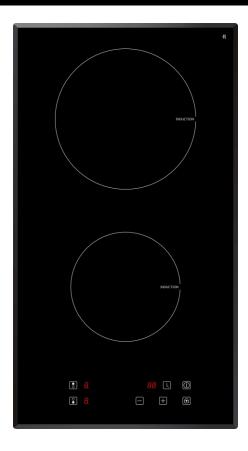

## **Eurotech 30cm Induction Cooktop**

## Description

Looking for a professional-grade cooktop that's space-saving and efficient? Eurotech's 30cm Domino Induction Cooktop is perfect for you! It features two induction cooking zones in different sizes. With induction technology, heat is generated directly into your cookware, allowing for rapid, efficient, and safe heating. Plus, the elegant touch control gives you access to nine heating levels. You can also rely on the residual heat indicators to know if the cooktop is still hot. The black glass construction looks ultra-stylish and is easy to clean with just a quick wipe.

## **Features**

- With 9 heat settings, you'll have the control you need from simmering to boiling
- Touch control
- Bevelled edge
- · Front control panel
- Digital timer setting 0-99mins
- Child lock function
- · Residual heat indicator
- · Automatic shut-off mechanism
- 2 burners:
  - 1x 2000 W
  - 1x 1500 W