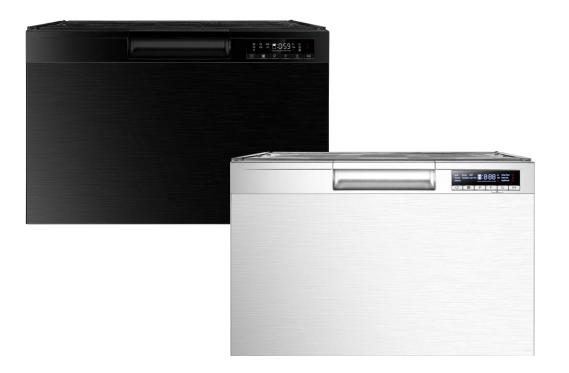

# Eurotech 60cm Single Dishwasher Cabinet

## Eurotech Pro 60cm Single Dishwasher Cabinet EDP-SDCBK ED-SDCSS

#### Description

Bring your kitchen to life and make your life easier with the Eurotech Dishwasher Cabinet. The ergonomics and convenience of the drawer make loading the dishwasher quicker and easier, leaving you more time for the things that matter.