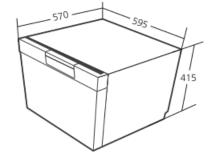

#### Features

- 7 place setting
- Magic cutlery basket
- 1-24 hour delay start
- Stainless steel cavity
- Noise rating: 47dB
- 3.5 star energy rating
- 4.5 star water rating
- Dimensions

HEIGHT: 418 mm WIDTH: 595 mm DEPTH: 570 mm