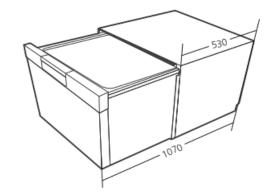

If you're short on kitchen space you can pair it with the Eurotech 60cm Microwave Combination Oven to be stacked\* giving you more cabinetry space.