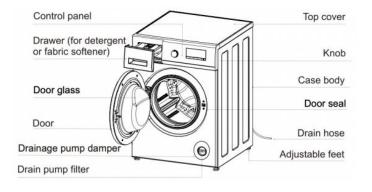

# Description

There are 16 wash/dry programs and plenty of space on the Eurotech washing machine dryer combo, which includes several luxury features such as auto moisture sensing, and multiple spin speeds to accommodate different types of fabrics. The machine even offers a handy "add a garment" feature for those extra clothes that need to be thrown into the wash after it has begun.

### **Features**

- Honeycomb Drum (More Gentle on Clothes)
- 16 Wash/Dry Programs
- 1 5 Hour Wash & Dry Cycles
- Delay Start Function
- Spin Speed Selector
- Multiple Spin Speed For Delicates, Woollen Items, Etc.
- Auto Moisture Sensing
- LED Display
- Speed Wash Function
- "Add A Garment" Feature
- Water Temperature Control
- 180° Door (Wide Opening)
- Black tinted front door
- Child lock option