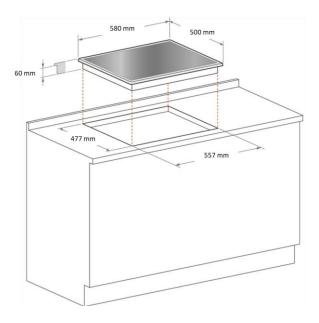

#### Features

- 4 hotplates
- Stainless steel cooktop
- Light indicator (hot surface/on indicator)
- 4 burners:
  - 2x 1000 w
  - 1x 1500 w
  - 1x 2000 w

Dimensions HEIGHT: 53 mm WIDTH: 580 mm DEPTH: 500 mm