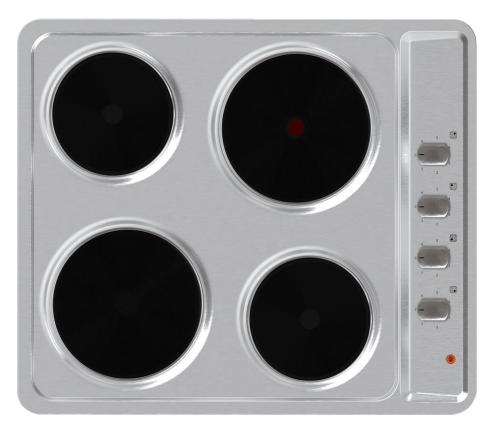

### Description

Looking for a versatile and stylish cooktop? Check out this sleek Stainless Steel 2-hotplate cooktop, which is perfect for general cooking needs. With its flat hotplates and stainless steel frame, it's easy to wipe down and maintain after each use. Plus, the hotplates provide even heating for delicious meals every time. For added convenience and safety, this cooktop features electric automatic ignition and stainless steel knobs. To prevent accidental burns, it includes a hot surface light indicator. Enjoy hassle-free cooking with this practical yet attractive appliance.

#### Features

- 4 hotplates
- Stainless steel cooktop
- Light indicator (hot surface/on indicator)
- 4 burners:
  - 2x 1000 w
  - 1x 1500 w
  - 1x 2000 w

Dimensions HEIGHT: 53 mm WIDTH: 580 mm DEPTH: 500 mm